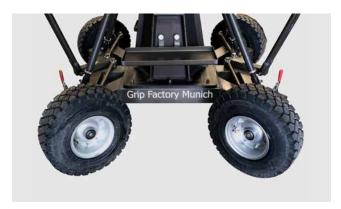

## **MORE FEATURES**

**GF-16000** GF-16 Base Dolly with double ended steering

**GF-16199** Set of transport trolleys for GF-16 Crane (2 units)

Height adjustable mounting column