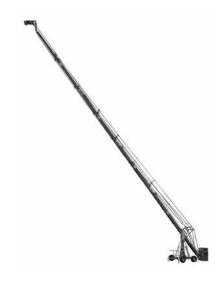

# // **GF-16**

The GF-16 Crane System is the ultimate in »big« modular, rideable and remote cranes. It satisfies the demands of the crane operator when it comes to safety, transport, ease of assembly and inshot stability as well as giving the DOP an amazing range of choice to create that dream shot.

### **FEATURES**

- Ultra modular design
- Easy rigging assembly
- Fast and logical set-up
- Extremely stable arm
- Over / underslung remote bracket
- 2-part counterweight bucket
- Height adjustable mounting column
- Base dolly with double ended steering
- Operates on 100 cm / 39" track
  Surface hardened finish [Hart-Coat®]
- Fits on 2 dedicated transport trolleys
- TÜV Certified and Safety Type Tested