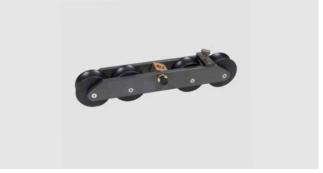

## **ACCESSORIES**

**GF-16310** Levelling leg set for GF-16 [4 pcs.]

**GF-16320** Track wheel set plastic [4 pcs.]

**GF-16001** Base Dolly push bar

**GF-16330** Utensil shelf for Mounting Column