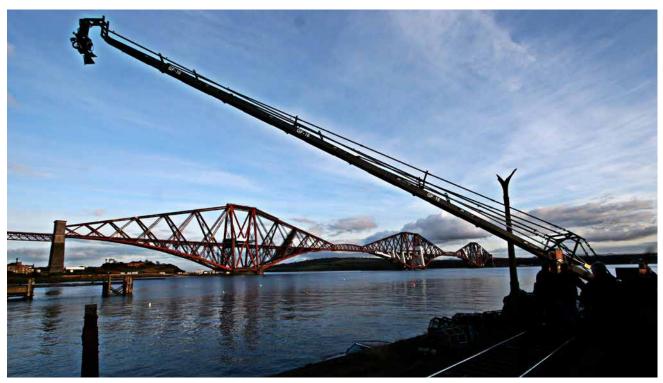

Fits on 2 dedicated transport trolleys
- TÜV Certified and Safety Type Tested











|       | Platform – 2 persons | Platform – 1 person | Remote - 80 kg/176 lbs 60 kg/132 lbs |
|-------|----------------------|---------------------|--------------------------------------|
| GF-16 | 8.9 m/29'            | 11.3 m/37'          | 14.5 m/47'7" 15.3 m/50'2"            |

## **MORE FEATURES**



**GF-16000** GF-16 Base Dolly with double ended steering



**GF-16199** Set of transport trolleys for GF-16 Crane (2 units)



Height adjustable mounting column

## **ACCESSORIES**



**GF-16310** Levelling leg set for GF-16 [4 pcs.]



**GF-16320** Track wheel set plastic [4 pcs.]



**GF-16001** Base Dolly push bar



**GF-16330** Utensil shelf for Mounting Column



# **GF-16 ON SET**