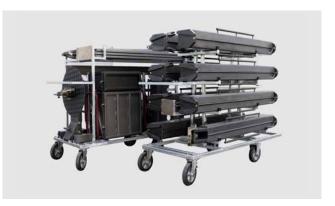

## **MORE FEATURES**

**GF-16000** GF-16 Base Dolly with double ended steering

**GF-16199** Set of transport trolleys for GF-16 Crane (2 units)

Height adjustable mounting column