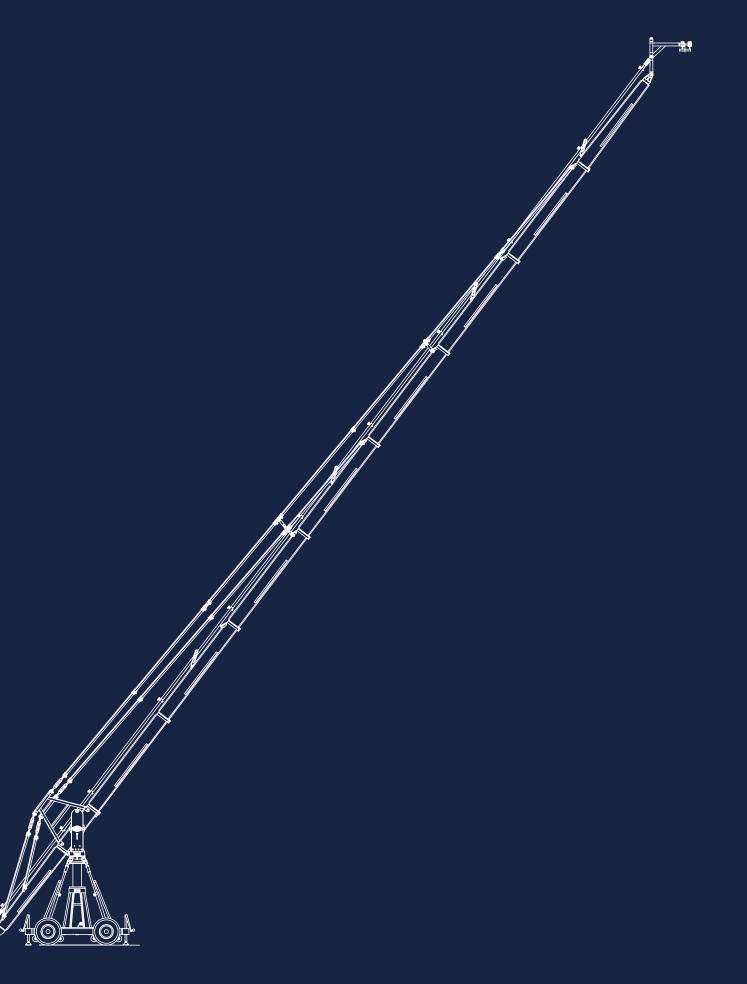

# // **GF-16**

The GF-16 Crane System is the ultimate in »big« modular, rideable and remote cranes. It satisfies the demands of the crane operator when it comes to safety, transport, ease of assembly and inshot stability as well as giving the DOP an amazing range of choice to create that dream shot.

### **FEATURES**

- Ultra modular design
- Easy rigging assembly
- Fast and logical set-up
- Extremely stable arm
- Over / underslung remote bracket
- 2-part counterweight bucket
- Height adjustable mounting column
- Base dolly with double ended steering
- Operates on 100 cm / 39" track
  Surface hardened finish [Hart-Coat®]
- Fits on 2 dedicated transport trolleys
- TÜV Certified and Safety Type Tested

|       | Platform – 2 persons | Platform – 1 person | Remote - 80 kg/176 lbs 60 kg/132 lbs |
|-------|----------------------|---------------------|--------------------------------------|
| GF-16 | 8.9 m/29'            | 11.3 m/37'          | 14.5 m/47'7" 15.3 m/50'2"            |