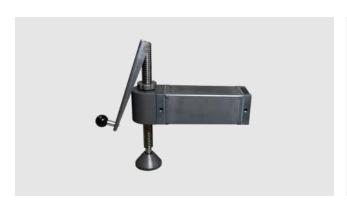

## **ACCESSORIES**

**GF-16310** Levelling leg set for GF-16 [4 pcs.]

**GF-16320** Track wheel set plastic [4 pcs.]

**GF-16001** Base Dolly push bar

**GF-16330** Utensil shelf for Mounting Column