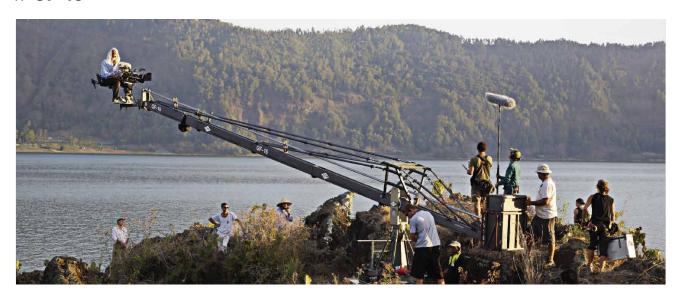

# // **GF-16**



The GF-16 Crane System is the ultimate in »big« modular, rideable and remote cranes. It satisfies the demands of the crane operator when it comes to safety, transport, ease of assembly and inshot stability as well as giving the DOP an amazing range of choice to create that dream shot.

### **FEATURES**

- Ultra modular design
- Easy rigging assembly
- Fast and logical set-up
- Extremely stable arm
- Over / underslung remote bracket
- 2-part counterweight bucket
- Height adjustable mounting column
- Base dolly with double ended steering
- Operates on 100 cm / 39" track
  Surface hardened finish [Hart-Coat®]
- Fits on 2 dedicated transport trolleys
- TÜV Certified and Safety Type Tested











|       | Platform – 2 persons | Platform – 1 person | Remote - 80 kg/176 lbs 60 kg/132 lbs |