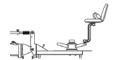

# // **GF-16**

The GF-16 Crane System is the ultimate in »big« modular, rideable and remote cranes. It satisfies the demands of the crane operator when it comes to safety, transport, ease of assembly and inshot stability as well as giving the DOP an amazing range of choice to create that dream shot.

### **FEATURES**

- Ultra modular design
- Easy rigging assembly
- Fast and logical set-up
- Extremely stable arm
- Over / underslung remote bracket
- 2-part counterweight bucket
- Height adjustable mounting column
- Base dolly with double ended steering
- Operates on 100 cm / 39" track
  Surface hardened finish [Hart-Coat®]
- Fits on 2 dedicated transport trolleys
- TÜV Certified and Safety Type Tested