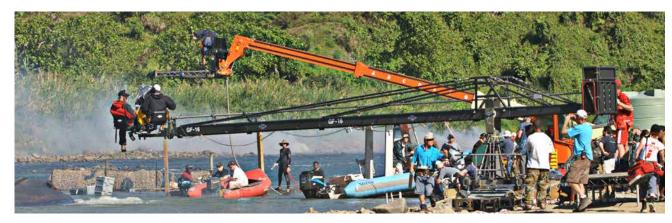

t-Coat®]
- Fits on 2 dedicated transport trolleys
- TÜV Certified and Safety Type Tested











|       | Platform – 2 persons | Platform – 1 person | Remote - 80 kg/176 lbs 60 kg/132 lbs |
|-------|----------------------|---------------------|--------------------------------------|
| GF-16 | 8.9 m/29'            | 11.3 m/37'          | 14.5 m/47'7" 15.3 m/50'2"            |

## **MORE FEATURES**



**GF-16000** GF-16 Base Dolly with double ended steering



**GF-16199** Set of transport trolleys for GF-16 Crane (2 units)



Height adjustable mounting column

## **ACCESSORIES**



**GF-16310** Levelling leg set for GF-16 [4 pcs.]



**GF-16320** Track wheel set plastic [4 pcs.]



**GF-16001** Base Dolly push bar



**GF-16330** Utensil shelf for Mounting Column



# **GF-16 ON SET**