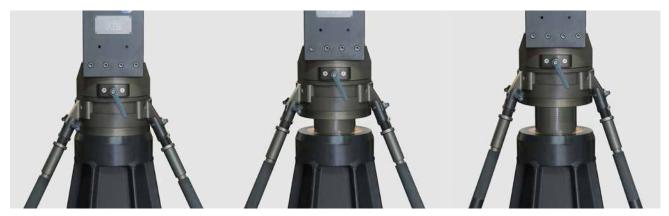

## **MORE FEATURES**

**GF-16000** GF-16 Base Dolly with double ended steering

**GF-16199** Set of transport trolleys for GF-16 Crane (2 units)

Height adjustable mounting column