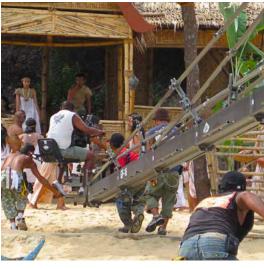

# // **GF-16**

The GF-16 Crane System is the ultimate in »big« modular, rideable and remote cranes. It satisfies the demands of the crane operator when it comes to safety, transport, ease of assembly and inshot stability as well as giving the DOP an amazing range of choice to create that dream shot.

# **GF-16 ON SET**