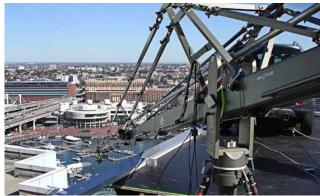

Coat®]
- Fits on 2 dedicated transport trolleys
- TÜV Certified and Safety Type Tested











|       | Platform – 2 persons | Platform – 1 person | Remote - 80 kg/176 lbs 60 kg/132 lbs |
|-------|----------------------|---------------------|--------------------------------------|
| GF-16 | 8.9 m/29'            | 11.3 m/37'          | 14.5 m/47'7" 15.3 m/50'2"            |

## **MORE FEATURES**



**GF-16000** GF-16 Base Dolly with double ended steering



**GF-16199** Set of transport trolleys for GF-16 Crane (2 units)



Height adjustable mounting column

## **ACCESSORIES**



**GF-16310** Levelling leg set for GF-16 [4 pcs.]



**GF-16320** Track wheel set plastic [4 pcs.]



**GF-16001** Base Dolly push bar



**GF-16330** Utensil shelf for Mounting Column



# **GF-16 ON SET**