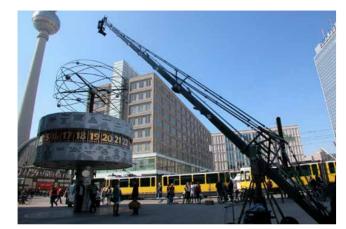

at®]
- Fits on 2 dedicated transport trolleys
- TÜV Certified and Safety Type Tested











|       | Platform – 2 persons | Platform – 1 person | Remote - 80 kg/176 lbs 60 kg/132 lbs |
|-------|----------------------|---------------------|--------------------------------------|
| GF-16 | 8.9 m/29'            | 11.3 m/37'          | 14.5 m/47'7" 15.3 m/50'2"            |

## **MORE FEATURES**



**GF-16000** GF-16 Base Dolly with double ended steering



**GF-16199** Set of transport trolleys for GF-16 Crane (2 units)



Height adjustable mounting column

## **ACCESSORIES**



**GF-16310** Levelling leg set for GF-16 [4 pcs.]



**GF-16320** Track wheel set plastic [4 pcs.]



**GF-16001** Base Dolly push bar



**GF-16330** Utensil shelf for Mounting Column



# **GF-16 ON SET**