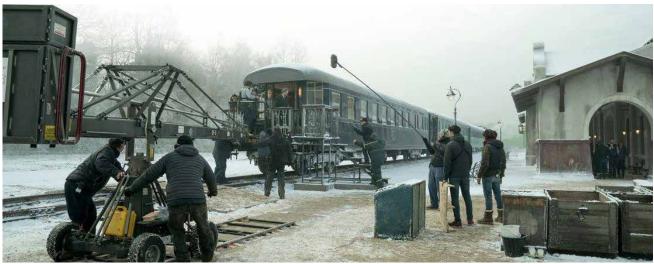

- Fits on 2 dedicated transport trolleys
- TÜV Certified and Safety Type Tested











|       | Platform – 2 persons | Platform – 1 person | Remote - 80 kg/176 lbs 60 kg/132 lbs |
|-------|----------------------|---------------------|--------------------------------------|
| GF-16 | 8.9 m/29'            | 11.3 m/37'          | 14.5 m/47'7" 15.3 m/50'2"            |

## **MORE FEATURES**



**GF-16000** GF-16 Base Dolly with double ended steering



**GF-16199** Set of transport trolleys for GF-16 Crane (2 units)



Height adjustable mounting column

## **ACCESSORIES**



**GF-16310** Levelling leg set for GF-16 [4 pcs.]



**GF-16320** Track wheel set plastic [4 pcs.]



**GF-16001** Base Dolly push bar



**GF-16330** Utensil shelf for Mounting Column



# **GF-16 ON SET**