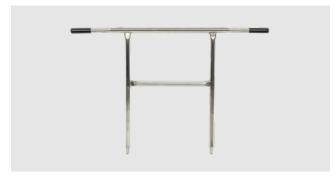

## **ACCESSORIES**

**GF-16310** Levelling leg set for GF-16 [4 pcs.]

**GF-16320** Track wheel set plastic [4 pcs.]

**GF-16001** Base Dolly push bar

**GF-16330** Utensil shelf for Mounting Column