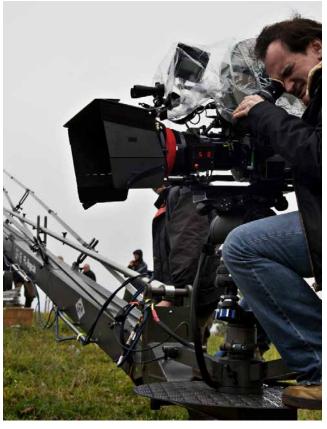

®]
- Fits on 2 dedicated transport trolleys
- TÜV Certified and Safety Type Tested











|       | Platform – 2 persons | Platform – 1 person | Remote - 80 kg/176 lbs 60 kg/132 lbs |
|-------|----------------------|---------------------|--------------------------------------|
| GF-16 | 8.9 m/29'            | 11.3 m/37'          | 14.5 m/47'7" 15.3 m/50'2"            |

## **MORE FEATURES**



**GF-16000** GF-16 Base Dolly with double ended steering



**GF-16199** Set of transport trolleys for GF-16 Crane (2 units)



Height adjustable mounting column

## **ACCESSORIES**



**GF-16310** Levelling leg set for GF-16 [4 pcs.]



**GF-16320** Track wheel set plastic [4 pcs.]



**GF-16001** Base Dolly push bar



**GF-16330** Utensil shelf for Mounting Column



# **GF-16 ON SET**