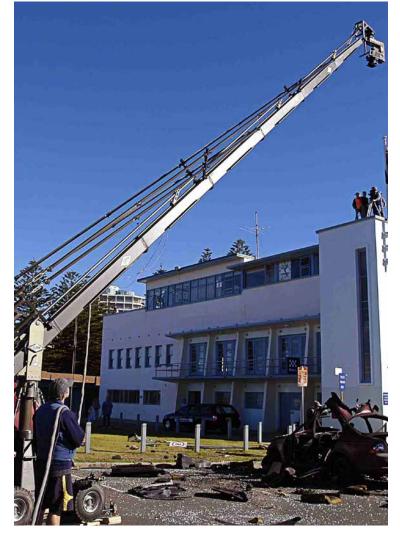

its on 2 dedicated transport trolleys
- TÜV Certified and Safety Type Tested











|       | Platform – 2 persons | Platform – 1 person | Remote - 80 kg/176 lbs 60 kg/132 lbs |
|-------|----------------------|---------------------|--------------------------------------|
| GF-16 | 8.9 m/29'            | 11.3 m/37'          | 14.5 m/47'7" 15.3 m/50'2"            |

## **MORE FEATURES**



**GF-16000** GF-16 Base Dolly with double ended steering



**GF-16199** Set of transport trolleys for GF-16 Crane (2 units)



Height adjustable mounting column

## **ACCESSORIES**



**GF-16310** Levelling leg set for GF-16 [4 pcs.]



**GF-16320** Track wheel set plastic [4 pcs.]



**GF-16001** Base Dolly push bar



**GF-16330** Utensil shelf for Mounting Column



# **GF-16 ON SET**